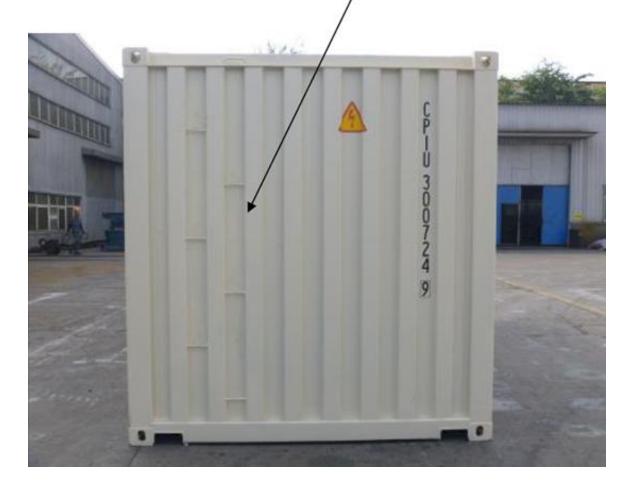

# 20' NEW OTHT (OPEN TOP HARD TOP) SHIPPING CONTAINER

- Rugged corrugated steel exterior panels with flat steel floor
- Hard metal roof with lift rings
- Roof locking device
- Front end with ladder
- Swivel-out door header

Hard Metal Roof and Door Header Removed



### Rear End Door



#### Side View With Roof Locking Device



#### Roof Locking Device (Total Six Sets At Both Sides)



Front End With Ladder





#### Internal Normal Lashing Rings (20 PCS)



# ModalART Shipping Containers 20' OTHT Specs www.modalart.com 5 | P a g e One Adjustable Roof Bow



#### Flat Steel Floor



ModalART Shipping Containers20' OTHT Specswww.modalart.com6 | P a g e

## End Doors Open



#### Hard Metal Roof Removed



ModalART Shipping Containers

20' OTHT Specs

www.modalart.com 7 | Page

#### Hard Metal Roof Removed with Open Door



# **TECHNICAL SPECIFICATIONS**

| Imperial                         | Metric                          |
|----------------------------------|---------------------------------|
| EXTERNAL DIMENSIONS:             |                                 |
| Length:19.875 feet               | Length:6.058 m                  |
| Width:7.999 feet                 | Width:2.438 m