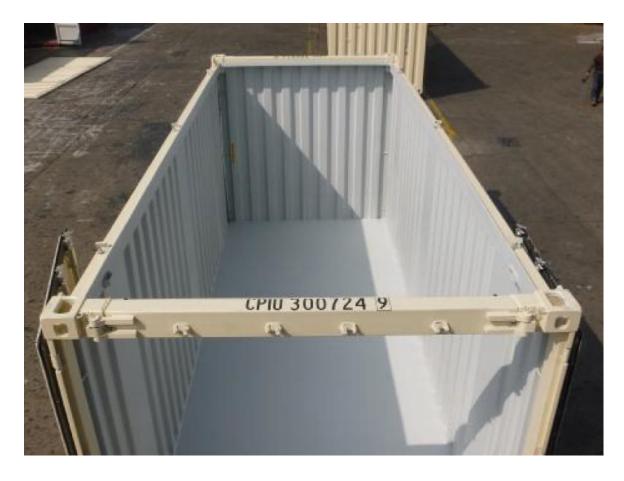

#### Side View With Roof Locking Device

#### Roof Locking Device (Total Six Sets At Both Sides)

Front End With Ladder