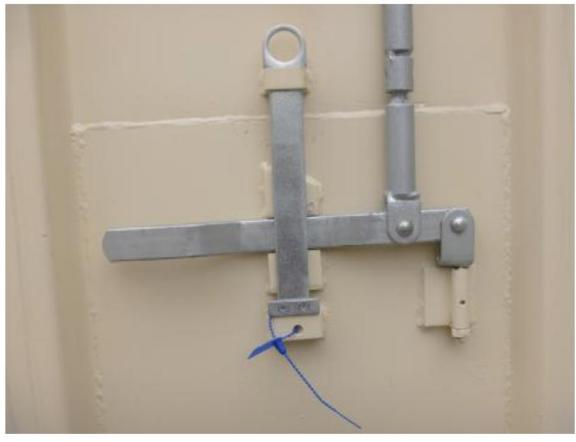

# 20' NEW OTHT (OPEN TOP HARD TOP) SHIPPING CONTAINER

- Rugged corrugated steel exterior panels with flat steel floor
- Hard metal roof with lift rings
- Roof locking device
- Front end with ladder
- Swivel-out door header

Hard Metal Roof and Door Header Removed



### Rear End Door



#### Side View With Roof Locking Device



#### Roof Locking Device (Total Six Sets At Both Sides)



Front End With Ladder





#### Internal Normal Lashing Rings (20 PCS)



# ModalART Shipping Containers 20' OTHT Specs www.modalart.com 5 | P a g e One Adjustable Roof Bow



#### Flat Steel Floor



ModalART Shipping Containers20' OTHT Specswww.modalart.com6 | P a g e

## End Doors Open



#### Hard Metal Roof Removed



ModalART Shipping Containers

20' OTHT Specs

www.modalart.com 7 | Page

#### Hard Metal Roof Removed with Open Door



# **TECHNICAL SPECIFICATIONS**

| Imperial                         | Metric                          |
|----------------------------------|---------------------------------|
| EXTERNAL DIMENSIONS:             |                                 |
| Length:19.875 feet               | Length:6.058 m                  |
| Width:7.999 feet                 |