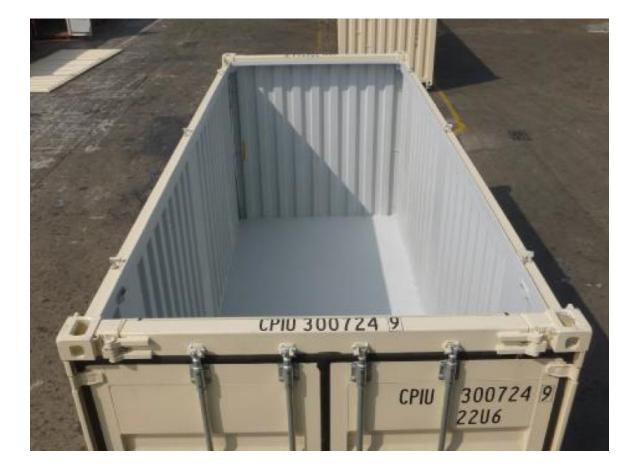

# 20' NEW OTHT (OPEN TOP HARD TOP) SHIPPING CONTAINER

- Rugged corrugated steel exterior panels with flat steel floor
- Hard metal roof with lift rings
- Roof locking device
- Front end with ladder
- Swivel-out door header

Hard Metal Roof and Door Header Removed



### Rear End Door



#### Side View With Roof Locking Device



#### Roof Locking Device (Total Six Sets At Both Sides)



Front End With Ladder





#### Internal Normal Lashing Rings (20 PCS)



# ModalART Shipping Containers 20' OTHT Specs www.modalart.com 5 | P a g e One Adjustable Roof Bow



#### Flat Steel Floor



ModalART Shipping Containers20' OTHT Specswww.modalart.com6 | P a g e

## End Doors Open



#### Hard Metal Roof Removed



ModalART Shipping Containers

20' OTHT Specs

www.modalart.com 7 | Page

#### Hard Metal Roof Removed with Open Door



# **TECHNICAL SPECIFICATIONS**

| Imperial                         | Metric                          |
|----------------------------------|---------------------------------|
| EXTERNAL DIMENSIONS:             |                                 |
| Length:19.875 feet               | Length:6.058 m                  |
| Width:7.999 feet                 | Width:2.438 m                   |
| Height:8.501 feet                | Height:2.591 m                  |
| INTERNAL DIMENSIONS:             |                                 |
| Length:19.350 feet               | Length:5.898 m                  |
| Width:7.657 feet                 | Width:2.334 m                   |
| Heigh