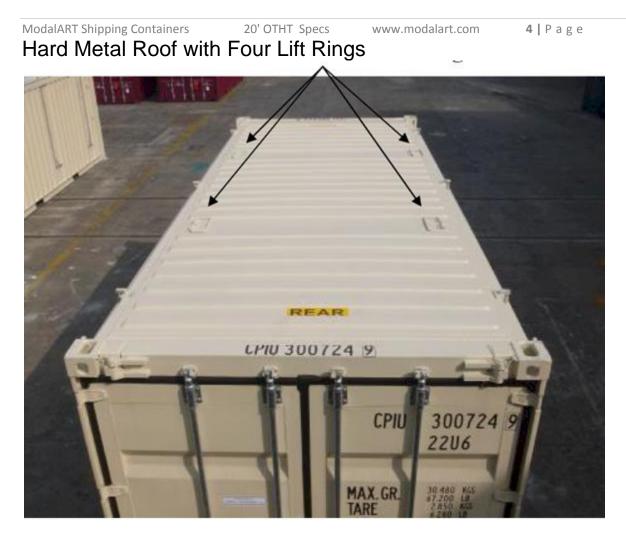

# 20' NEW OTHT (OPEN TOP HARD TOP) SHIPPING CONTAINER

- Rugged corrugated steel exterior panels with flat steel floor
- Hard metal roof with lift rings
- Roof locking device
- Front end with ladder
- Swivel-out door header