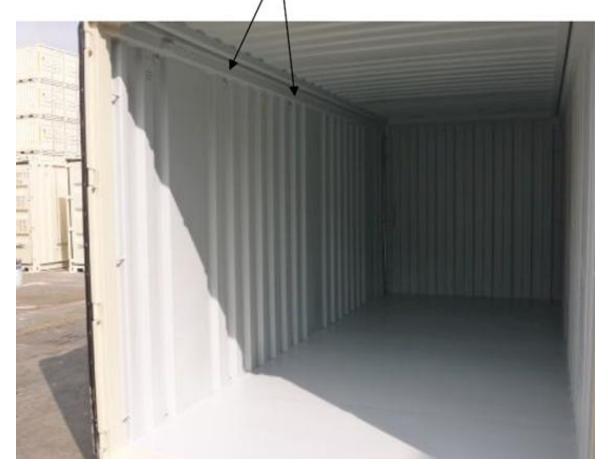

# 20' NEW OTHT (OPEN TOP HARD TOP) SHIPPING CONTAINER

- Rugged corrugated steel exterior panels with flat steel floor
- Hard metal roof with lift rings
- Roof locking device
- Front end with ladder
- Swivel-out door header

Hard Metal Roof and Door Header Removed



### Rear End Door



#### Side View With Roof Locking Device



#### Roof Locking Device (Total Six Sets At Both Sides)



Front End With Ladder





#### Internal Normal Lashing Rings (20 PCS)



# ModalART Shipping Containers 20' OTHT Specs www.modalart.com 5 | P a g e One Adjustable Roof Bow



#### Flat Steel Floor



ModalART Shipping Containers20' OTHT Specswww.modalart.com6 | P a g e

## End Doors Open



#### Hard Metal Roof Removed



ModalART Shipping Containers

20' OTHT Specs

www.modalart.com 7 | Page

#### Hard Metal Roof Removed with Open Door



# **TECHNICAL SPECIFICATIONS**

| Imperial                         | Metric                          |
|----------------------------------|---------------------------------|
| EXTERNAL DIMENSIONS:             |                                 |
| Length:19.875 feet               | Length:6.058 m                  |
| Width:7.999 feet                 | Width:2.438 m                   |
| Height:8.501 feet                | Hei