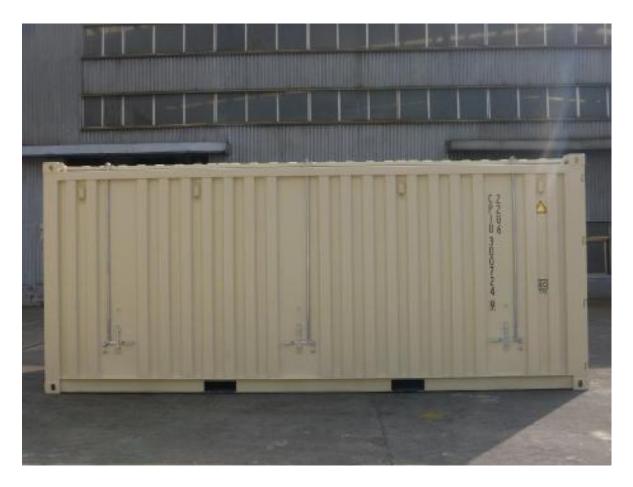

#### Side View With Roof Locking Device

#### Roof Locking Device (Total Six Sets At Both Sides)

Front End With Ladder