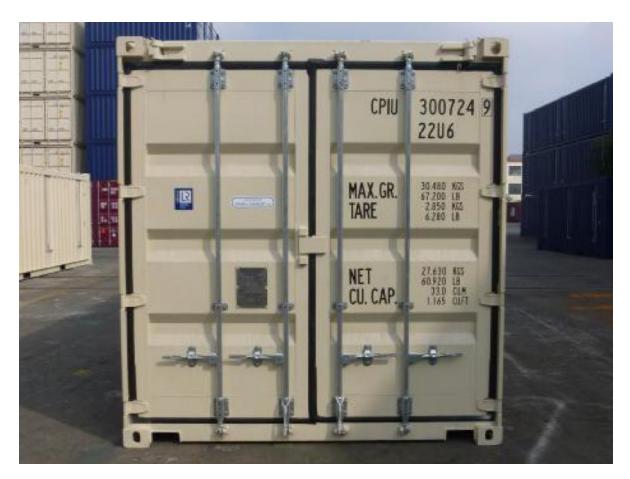

# 20' NEW OTHT (OPEN TOP HARD TOP) SHIPPING CONTAINER

- Rugged corrugated steel exterior panels with flat steel floor
- Hard metal roof with lift rings
- Roof locking device
- Front end with ladder
- Swivel-out door header

Hard Metal Roof and Door Header Removed



### Rear End Door



#### Side View With Roof Locking Device



#### Roof Locking Device (Total Six Sets At Both Sides)



Front End With Ladder





#### Internal Normal Lashing Rings (20 PCS)



# ModalART Shipping Containers 20' OTHT Specs www.modalart.com 5 | P a g e One Adjustable Roof Bow



#### Flat Steel Floor



ModalART Shipping Containers20' OTHT Specswww.modalart.com6 | P a g e

## End Doors Open



#### Hard Metal Roof Removed



ModalART Shipping Containers

20' OTHT Specs

www.modalart.com 7 | Page

#### Hard Metal Roof Removed with Open Door



# **TECHNICAL SPECIFICATIONS**

| Imperial                         | Metric                          |
|----------------------------------|---------------------------------|
| EXTERNAL DIMENSIONS:             |                                 |
| Leng