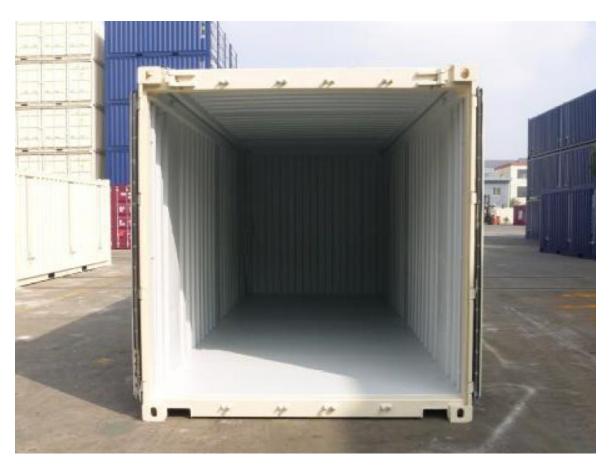

# 20' NEW OTHT (OPEN TOP HARD TOP) SHIPPING CONTAINER

- Rugged corrugated steel exterior panels with flat steel floor
- Hard metal roof with lift rings
- Roof locking device
- Front end with ladder
- Swivel-out door header

Hard Metal Roof and Door Header Removed



### Rear End Door



#### Side View With Roof Locking Device



#### Roof Locking Device (Total Six Sets At Both Sides)



Front End With Ladder





#### Internal Normal Lashing Rings (20 PCS)



# ModalART Shipping Containers 20' OTHT Specs www.modalart.com 5 | P a g e One Adjustable Roof Bow



#### Flat Steel Floor



ModalART Shipping Containers20' OTHT Specswww.modalart.com6 | P a g e

## End Doors Open



#### Hard Metal Roof Removed



ModalART Shipping Containers

20' OTHT Specs

www.modalart.com 7 | Page

#### Hard Metal Roof Removed with Open Door



# **TECHNICAL SPECIFICATIONS**

| Imperial                         | Metric                          |
|----------------------------------|---------------------------------|
| EXTERNAL DIMENSIONS:             |                                 |
| Length:19.875 feet               | Length:6.058 m                  |
| Width:7.999 feet                 | Width:2.438 m                   |
| Height:8.501 feet                | Height:2.591 m                  |
| INTERNAL DIMENSIONS:             |                                 |
| Length:19.350 feet               | Length:5.898 m                  |
| Width:7.657 feet                 | Width:2.3