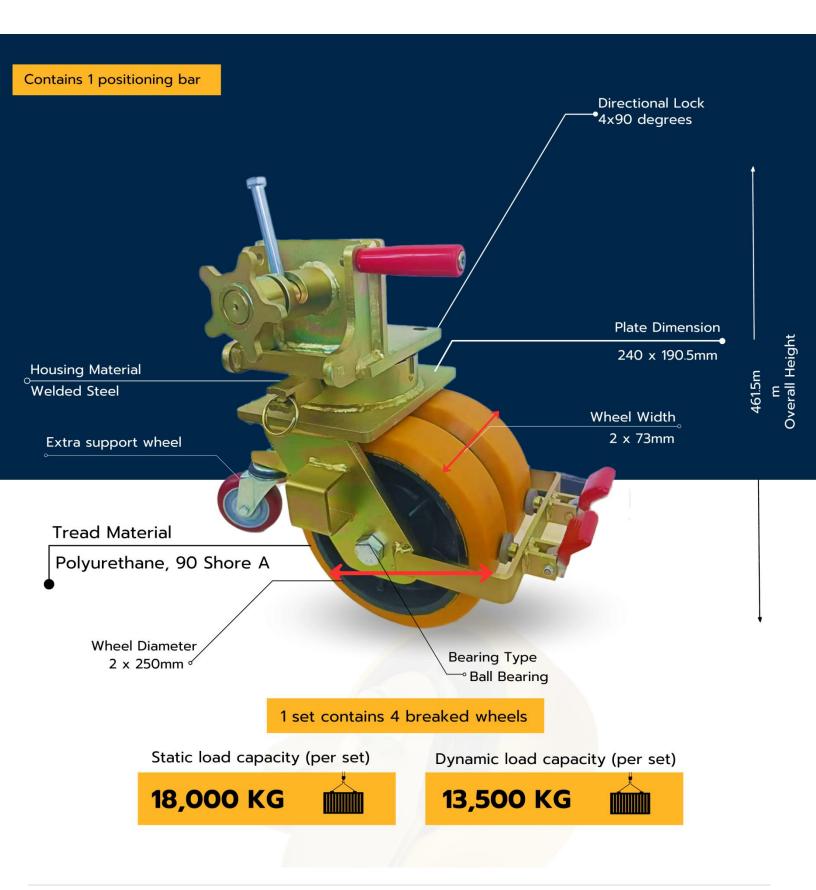

### **Set of 4 ISO Shipping Container Casters**

Size: Ø 250 x 73 mm

Features: Side-lock mechanism, directional lock, and brakes

Engineered for heavy-duty applications, these casters handle dynamic loads up to **13,500 KG** and static loads up to **18,000 KG**. They attach securely to ISO container corners using a twistlock system for easy installation.

## **Advanced Design**

- Dual Wheels: Cast iron cores with polyurethane treads for low rolling resistance
- Support Wheel: A third wheel enhances stability and positioning under the container

Built for reliability and efficiency, these casters ensure smooth mobility and secure handling for demanding operations.