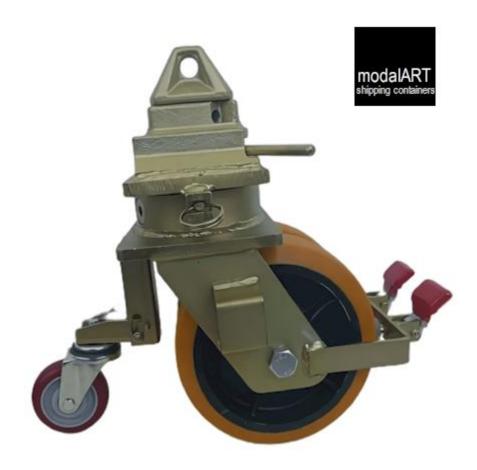

### **Set of 4 ISO Shipping Container Casters**

Size: Ø 250 x 73 mm

Features: Side-lock mechanism, directional lock, and brakes

Engineered for heavy-duty applications, these casters handle dynamic loads up to **13,500 KG** and static loads up to **18,000 KG**. They attach securely to ISO container corners using a twistlock system for easy installation.

## **Advanced Design**

- Dual Wheels: Cast iron cores with polyurethane treads for low rolling resistance
- Support Wheel: A third wheel enhances stability and positioning under the container

Built for reliability and efficiency, these casters ensure smooth mobility and secure handling for demanding operations.