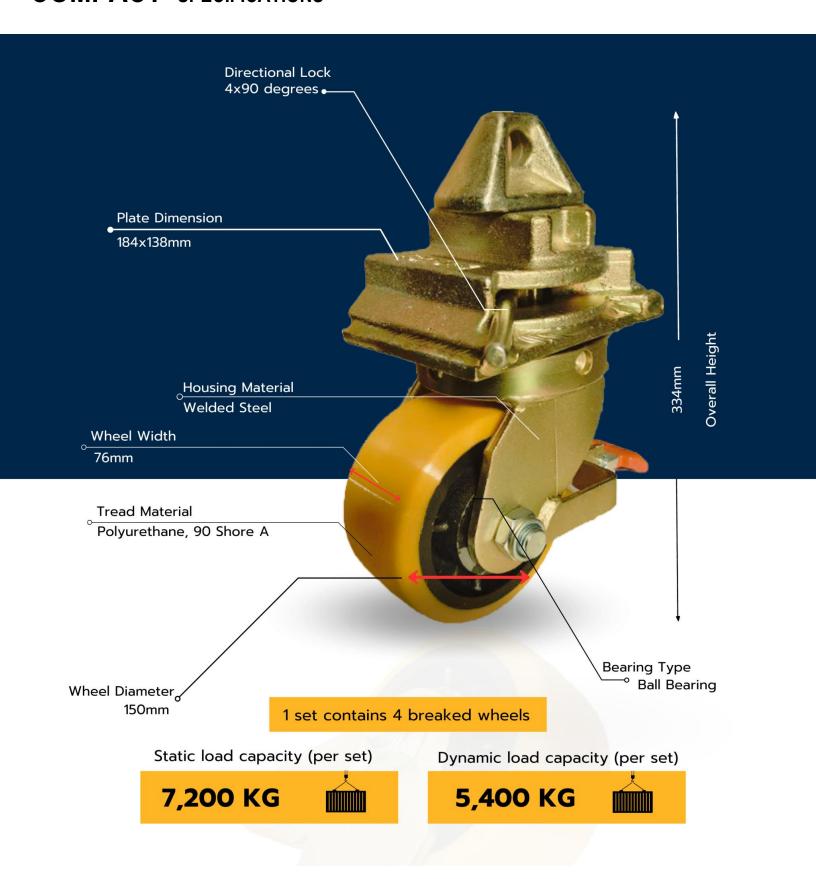

## **COMPACT** SPECIFICATIONS

## **COMPACT**

### **Set of 4 ISO Shipping Container Casters**

• Size: Ø 150 x 76 mm

Features: ISO lock, directional lock, and brake

Perfect for lighter-duty applications, these casters handle dynamic loads up to **5,400 KG**. Easily mounted under ISO container corners, each caster secures firmly with a twistlock.

## **Durable Design**

- Treads: High-quality polyurethane (95A Shore hardness) bonded to galvanized cast iron cores
- Bearings: 6205 2RS ball bearings for smooth, effortless movement
- Load Capacity: Supports up to 1,800 KG static load per wheel

These casters protect floors and ensure smooth rolling on indoor and outdoor surfaces.