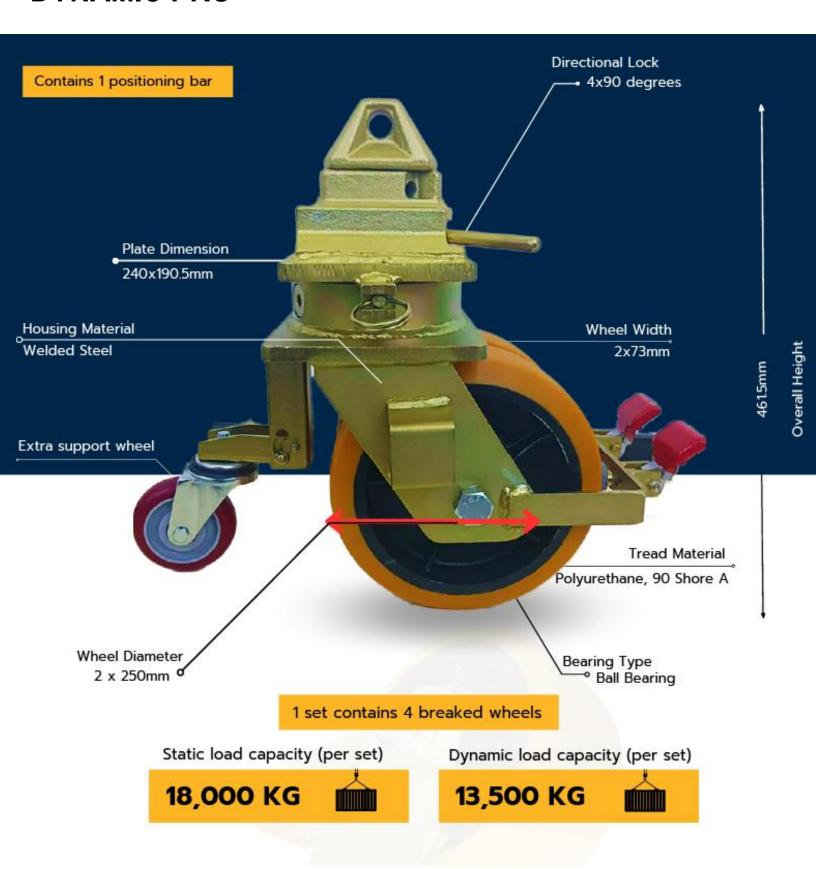

## **DYNAMIC PRO**

### **Set of 4 ISO Shipping Container Casters**

Size: Ø 250 x 73 mm

Features: Side-lock mechanism, directional lock, and brakes

Engineered for heavy-duty applications, these casters handle dynamic loads up to **13,500 KG** and static loads up to **18,000 KG**. They attach securely to ISO container corners using a twistlock system for easy installation.

## **Advanced Design**

- Dual Wheels: Cast iron cores with polyurethane treads for low rolling resistance
- Support Wheel: A third wheel enhances stability and positioning under the container

Built for reliability and efficiency, these casters ensure smooth mobility and secure handling for demanding operations.