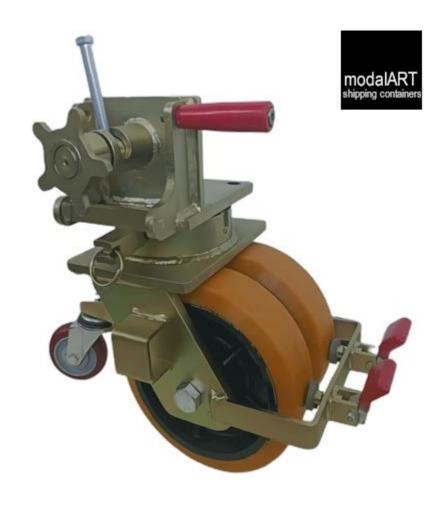

### **Set of 4 ISO Shipping Container Casters**

Size: Ø 250 x 73 mm

Features: Side-lock mechanism, directional lock, and brakes

Engineered for heavy-duty applications, these casters handle dynamic loads up to **13,500 KG** and static loads up to **18,000 KG**. They attach securely to ISO container corners using a twistlock system for easy installation.

## **Advanced Design**

- Dual Wheels: Cast iron cores with polyurethane treads for low rolling resistance
- Support Wheel: A third wheel enhances stability and positioning under the container

Built for reliability and efficiency, these casters ensure smooth mobility and secure handling for demanding operations.